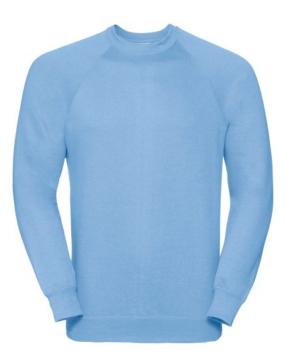

# **RUSSELL MEN'S CLASSIC SWEATSHIRT**

### Specification

RUSSELL men's CLASSIC sweatshirt, Reglan sleeves, SpotShiel stain protection. 295 g / m2, 50% comb Ringspun cotton / 50% polyester sky blue M